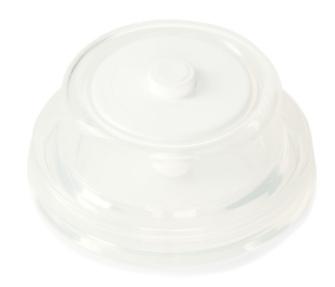

# To bring vacuum in the breast pump.

Find matching products on the specifications tab

This silicone diaphragm creates vacuum in your manual breast pump.